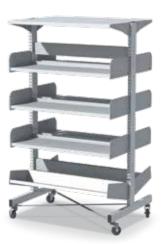

Note: Shelf capacities may vary, contact your Dexion Supply Centre representative for specific maximum loads based on your configuration .

Freestanding double sided.

- 01 Canopy shelves.
- 02 Underslung endplates.
- 03 CD/DVD shelf.
- 04 CD/DVD display shelf.
- 05 CD/DVD display rack 2 tier.
- 06 CD/DVD display rack 4 tier.