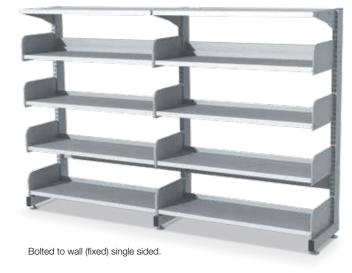

Note: Shelf capacities may vary, contact your Dexion Supply Centre representative for specific maximum loads based on your configuration .

Freestanding double sided.

- 01 Canopy shelves.
- 02 Underslung endplates.
- 03 CD/DVD shelf.
- 04 CD/DVD display shelf.
- 05 CD/DVD display rack 2 tier.
- 06 CD/DVD display rack 4 tier.