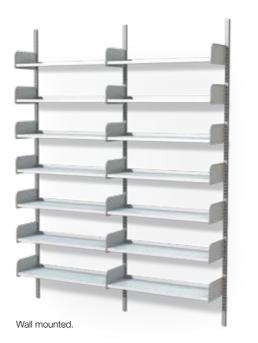

Note: Shelf capacities may vary, contact your Dexion Supply Centre representative for specific maximum loads based on your configuration .

Freestanding double sided.

- 01 Canopy shelves.
- 02 Underslung endplates.
- 03 CD/DVD shelf.
- 04 CD/DVD display shelf.
- 05 CD/DVD display rack 2 tier.
- 06 CD/DVD display rack 4 tier.