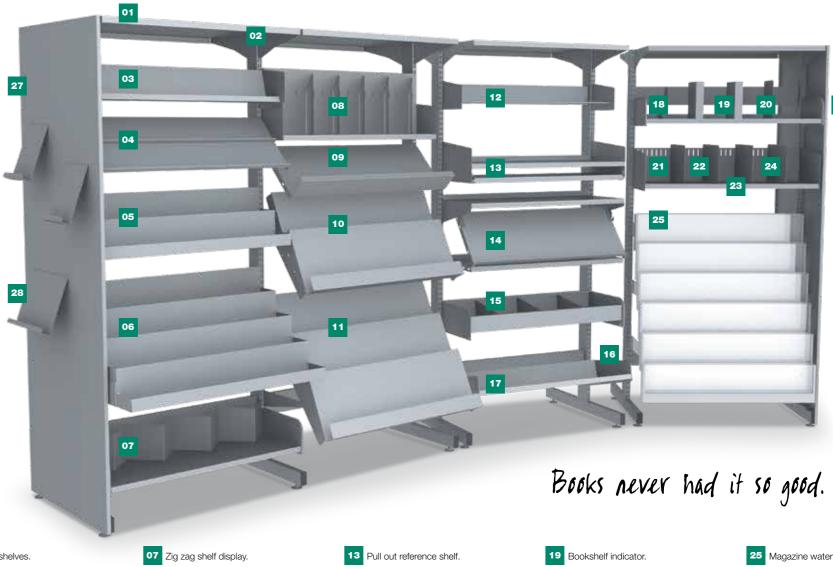

Note: Shelf capacities may vary, contact your Dexion Supply Centre representative for specific maximum loads based on your configuration .

Freestanding double sided.

- 01 Canopy shelves.
- 02 Underslung endplates.
- 03 CD/DVD shelf.
- 04 CD/DVD display shelf.
- 05 CD/DVD display rack 2 tier.
- 06 CD/DVD display rack 4 tier.

- 08 Selecta shelf.
- 09 Magazine shelf.
- 10 Magazine display shelf 2 tier.
- 11 Magazine display shelf 3 tier.
- 12 Hanging bag rail.

- - 14 Hinged shelf.
  - 15 Browser bin.
  - 16 Uptilt endplates.
- 17 Uptilt shelves.
- 18 Stayput book support.

25 Magazine waterfall shelf 6 tier.

20 Bookend.

21 Slotted shelf endplates.

22 Slotted shelf back.

24 Slotted shelf dividers.

23 Slotted shelf.

- 26 End panels plain.
- 27 End panels display.
- 28 End panel display shelf.