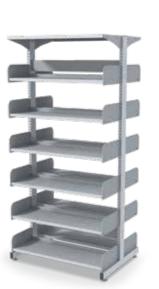

Note: Shelf capacities may vary, contact your Dexion Supply Centre representative for specific maximum loads based on your configuration .

Freestanding double sided.

- 01 Canopy shelves.
- 02 Underslung endplates.
- 03 CD/DVD shelf.
- 04 CD/DVD display shelf.
- 05 CD/DVD display rack 2 tier.
- 06 CD/DVD display rack 4 tier.