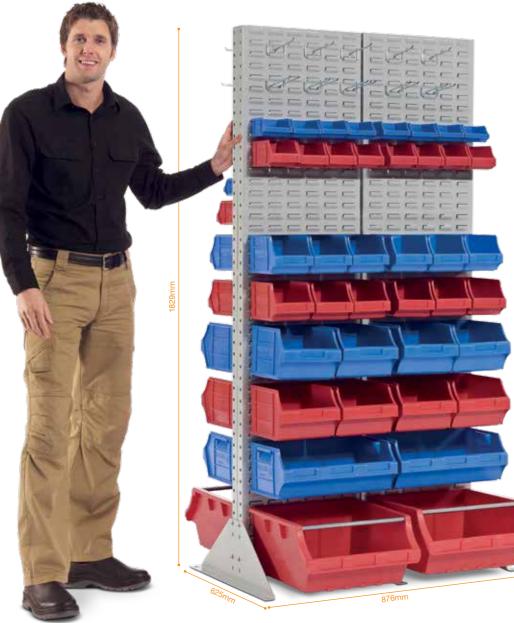

Louvred panel double sided with extension and maxi bins and hooks.

### **Our solution:**

Dexion's range of shelf, hanging and stackable bins allow you to sort small parts any way you like. Our Maxi bins come in seven sizes and five different colours. They can be stacked, hung off louvred panels or incorporated into other Dexion storage systems. There are literally countless combinations.

# Number of bins or wire baskets per 457mm wide panel

|            | P5 Maxi bins /<br>W5 Wire Baskets |          |          |          |   | P10 Maxi bins /<br>W10 Wire Baskets |    |    |    |    | ) Maxi k<br>Wire Ba |    | P30 Maxi bins /<br>W30 Wire Baskets |    |    | P40 Maxi bins /<br>W40 Wire Baskets | P60 Maxi bins /<br>W60 Wire Baskets |
|------------|-----------------------------------|----------|----------|----------|---|-------------------------------------|----|----|----|----|---------------------|----|-------------------------------------|----|----|-------------------------------------|-------------------------------------|
|            | 1                                 | 2        | 3        | 4        |   | 1                                   | 2  | 3  | 4  | 1  | 2                   | 3  | 1                                   | 2  |    | 1                                   | 1                                   |
| E          | 9                                 | 10       | 11       | 12       |   | 5                                   | 6  | 7  | 8  |    |                     |    |                                     |    |    |                                     | ·                                   |
| 175m       | 13                                | 14       | 15       | 16       |   | 9                                   | 10 | 11 | 12 | 4  | 5                   | 6  | 3                                   | 4  |    | 2                                   | 2                                   |
|            | 17                                | 18       | 19       | 20       | _ | 13                                  | 14 | 15 | 16 | 7  | 8                   | 9  |                                     |    |    |                                     |                                     |
| ষ          | 21                                | 22       | 23       | 24       |   |                                     |    |    |    |    |                     | Ŭ  |                                     |    | Ц  | _                                   |                                     |
|            | 25<br>29                          | 26<br>30 | 27       | 28<br>32 |   | 17                                  | 18 | 19 | 20 | 10 | 11                  | 12 | 5                                   | 6  |    | 3                                   | 3                                   |
| È          | 33                                | 34       | 35       | 36       |   | 21                                  | 22 | 23 | 24 |    |                     |    |                                     |    |    |                                     | 5                                   |
| 4          | 37                                | 38       | 39       | 40       |   | 25                                  | 26 | 27 | 28 | 13 | 14                  | 15 | 7                                   | 8  |    | 4                                   |                                     |
| हे         | 41                                | 42       | 43       | 44       | - | -                                   |    |    |    | 16 | 17                  | 18 |                                     |    |    |                                     | 4                                   |
| <i>.</i> , | 45                                | 46       | 47       | 48       |   | 29                                  | 30 | 31 | 32 | 10 | 17                  | 10 | 9                                   | 10 |    | 5                                   |                                     |
| -          | 49                                | 50       | 51       | 52       |   | 33                                  | 34 | 35 | 36 | 19 | 20                  | 21 |                                     |    | IJ |                                     | _                                   |
|            | 53<br>57                          | 54<br>58 | 55<br>59 | 56<br>60 |   | 37                                  | 38 | 39 | 40 |    |                     |    | 11                                  | 10 |    |                                     | 5                                   |
|            | 61                                | 62       | 63       | 64       |   | 41                                  | 42 | 43 | 44 | 22 | 23                  | 24 | 11                                  | 12 |    | 6                                   |                                     |
|            | 65                                | 66       | 67       | 68       |   |                                     |    |    |    | 05 | 00                  | 07 |                                     |    |    |                                     | 6                                   |
|            | 69                                | 70       | 71       | 72       |   | 45                                  | 46 | 47 | 48 | 25 | 26                  | 27 | 13                                  | 14 |    | 7                                   |                                     |
| E          | 73                                | 74       | 75       | 76       |   | 49                                  | 50 | 51 | 52 | 28 | 29                  | 30 |                                     | 16 |    | 8                                   | 7                                   |
| Ē          | 77                                | 78<br>82 | 79       | 80<br>84 |   | 53                                  | 54 | 55 | 56 |    |                     |    | 15                                  |    |    |                                     |                                     |
| ຄູ         | 81<br>85                          | 82       | 83<br>87 | 84<br>88 |   |                                     |    |    |    | 31 | 32                  | 33 |                                     |    |    |                                     |                                     |
| 82         | 89                                | 90       | 91       | 92       |   | 57                                  | 58 | 59 | 60 |    |                     |    | 17                                  | 18 |    |                                     | 8                                   |
| -          | 93                                | 94       | 95       | 96       |   | 61                                  | 62 | 63 | 64 | 34 | 35                  | 36 | 17                                  |    |    |                                     | 5                                   |