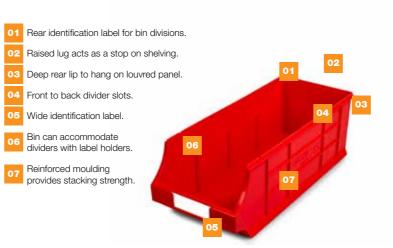

P45 180mm wide 440mm deep 145mm high 13kg max load

o1 Smooth internal features with curved edges making bins easy to clean and provides quick and easy product picking.

Divider available for P30, P40, P45 and P60.

03 Unique rear recessed holding grip.

Deep rear lip to facilitate bin hanging on louvred panel.

Uniquely moulded top rim to ensure secure stacking.

Reinforced moulding provides stacking strength.

07 Wide base moulding to stack securely.

**08** Wide identification label.

Made from high strength polypropylene that resists discolouration from oil and grease.

Available in a range of colours to assist in more efficient picking.