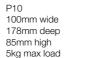

F 1 1 8

P20 135mm wide 225mm deep 125mm high 9kg max load

P30 205mm wide 280mm deep 165mm high 14kg max load

P40 410mm wide 280mm deep 165mm high 18kg max load

P60 410mm wide 457mm deep 216mm high 27kg max load