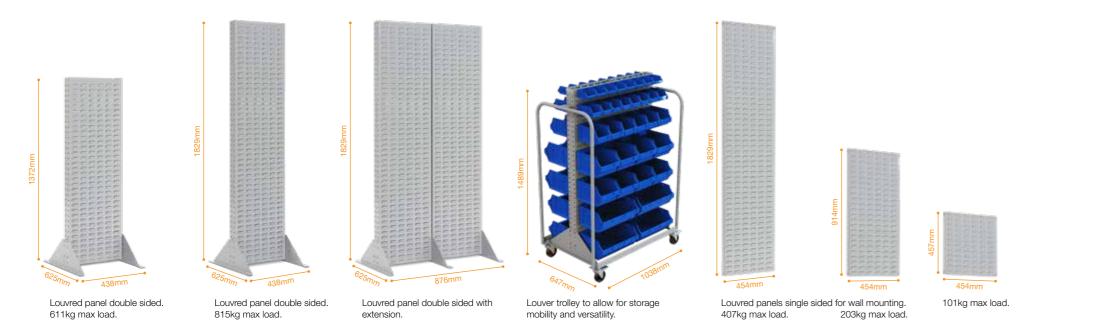

Louvred panel double sided with extension and maxi bins and hooks.

### **Our solution:**

Dexion's range of shelf, hanging and stackable bins allow you to sort small parts any way you like. Our Maxi bins come in seven sizes and five different colours. They can be stacked, hung off louvred panels or incorporated into other Dexion storage systems. There are literally countless combinations.