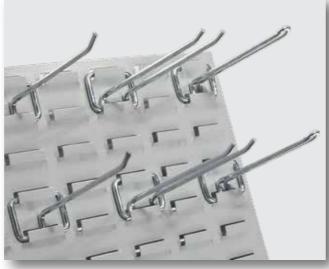

P5 100mm wide 120mm deep 60mm high 2kg max load

Single pronged, double pronged and closed loop steel hooks are great for hanging a variety of parts such as fan belts, gaskets, hoses and packaged items such as automotive parts.