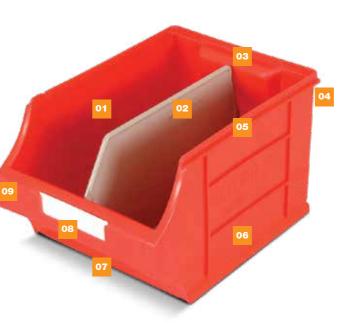

03 Unique rear recessed holding grip.

Deep rear lip to facilitate bin hanging on louvred panel.

Uniquely moulded top rim to ensure secure stacking.

Reinforced moulding provides stacking strength.

07 Wide base moulding to stack securely.

**08** Wide identification label.

Made from high strength polypropylene that resists discolouration from oil and grease.

Available in a range of colours to assist in more efficient picking.

Durable polypropylene ensures bin is waterproof and unaffected by grease.

- Wide hopper front allows easy access and increased visibility.
- 03 Create compartments with dividers\*.
- 04 Neat nesting capability.
- 05 Divider slots.
- 06 Built in handle grip.
- 07 Label holder identifies contents.