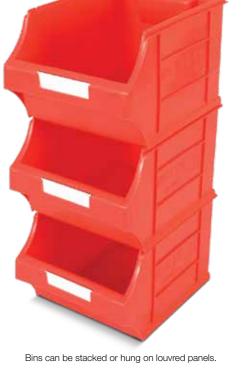

### **Our solution:**

Dexion's range of shelf, hanging and stackable bins allow you to sort small parts any way you like. Our Maxi bins come in seven sizes and five different colours. They can be stacked, hung off louvred panels or incorporated into other Dexion storage systems. There are literally countless combinations.

03 Unique rear recessed holding grip.

Deep rear lip to facilitate bin hanging on louvred panel.

Uniquely moulded top rim to ensure secure stacking.

Reinforced moulding provides stacking strength.

07 Wide base moulding to stack securely.