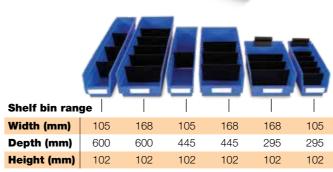

### **Our solution:**

Dexion's range of shelf, hanging and stackable bins allow you to sort small parts any way you like. Our Maxi bins come in seven sizes and five different colours. They can be stacked, hung off louvred panels or incorporated into other Dexion storage systems. There are literally countless combinations.

P5 100mm wide 120mm deep 60mm high 2kg max load

Single pronged, double pronged and closed loop steel hooks are great for hanging a variety of parts such as fan belts, gaskets, hoses and packaged items such as automotive parts.

F 1 1 8

P20 135mm wide 225mm deep 125mm high 9kg max load

P30 205mm wide 280mm deep 165mm high 14kg max load

P40 410mm wide 280mm deep 165mm high 18kg max load

P60 410mm wide 457mm deep 216mm high 27kg max load

P45 180mm wide 440mm deep 145mm high 13kg max load

o1 Smooth internal features with curved edges making bins easy to clean and provides quick and easy product picking.

Divider available for P30, P40, P45 and P60.