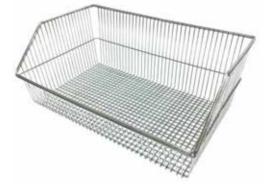

# Easyfit<sup>®</sup> Baskets & Louvred Panel.

## Your need:

To store sterile medical supplies in a smart system which minimizes dust or bacteria being harboured. A solution combining baskets with small mesh apertures to prevent items falling through and optional louvred panels for convenient wall mounting.

# Our solution:

The EasyFit<sup>®</sup> Wire Baskets are a range of quality baskets which fit onto the Dexion Louvred Panel. The wire basket design greatly enhances the ability to effectively store medical supplies whilst limiting the surface area available for dust and bacteria to accumulate. Each basket has a double wire on the top edge to ensure there are no sharp edges and can easily be removed from the panel for restocking or relocation of stored items. Baskets can be fitted to EasyFit Wire Louvred Panels or standard Louvred Panels.

## Vital statistics:

| Dimensions (matches Maxi-Bin Dimensions) |                             |  |  |  |  |  |  |  |
|------------------------------------------|-----------------------------|--|--|--|--|--|--|--|
| W5                                       | 108w X 113d X 60h mm        |  |  |  |  |  |  |  |
| W10                                      | 108w X 171d X 85h mm        |  |  |  |  |  |  |  |
| W20                                      | 143w X 218d X 125h mm       |  |  |  |  |  |  |  |
| W30                                      | 210w X 273d X 165h mm       |  |  |  |  |  |  |  |
| W40                                      | 418w X 273d X 165h mm       |  |  |  |  |  |  |  |
| W60                                      | 418w X 450d X 215h mm       |  |  |  |  |  |  |  |
| WP18 (Louvred Panel)                     | 457w x 457h mm              |  |  |  |  |  |  |  |
| WP36 (Louvred Panel)                     | 457w x 914h mm              |  |  |  |  |  |  |  |
| WP72 (Louvred Panel)                     | 457w x 1829h mm             |  |  |  |  |  |  |  |
| Finishes                                 | Chrome, Stainless steel 304 |  |  |  |  |  |  |  |
|                                          |                             |  |  |  |  |  |  |  |